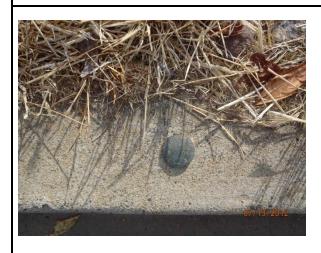

## Location:

SET BRASS DISC STAMPED "COS BM E-3" TOP OF CURB S.P.C. SOUTHEASTERLY CURB RETURN GRANDVIEW AND KURTZ.