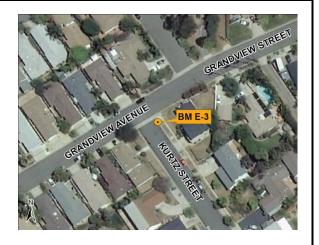

## Location:

SET BRASS DISC STAMPED "COS BM E-3" TOP OF CURB S.P.C. SOUTHEASTERLY CURB RETURN GRANDVIEW AND KURTZ.